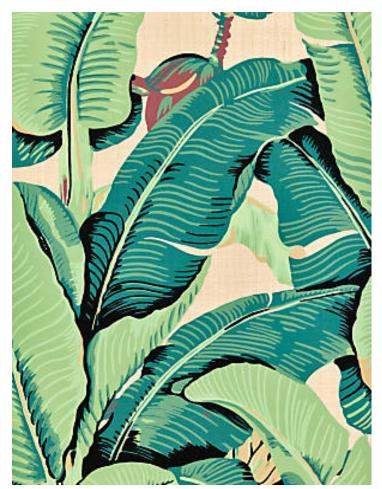

## HINSON PALM - PAPERWEAVE

## GREEN ON STRAW • WHN 0001 44003

Printed Wallcoverings, Paperweaves from the Hinson Icons Collection and Hinson Palm Collection by Hinson

APPROX. 26" / 66.04 cm

MATERIAL WIDTH

APPROX. REPEAT . . HORIZONTAL 26" / 66.04 cm

DESIGN . . . . . BOTANICAL / FOLIAGE

TROPICAL

SCALE . . . . LARGE

## **DESIGN INSPIRATION**

Easily one of the most recognized designs in the world, the Hinson Palm features a grand pattern of banana leaves that creates a tropical mood in any environment. This signature print is available on a dimensional paperweave wallcovering, adding texture and depth to a timeless classic.