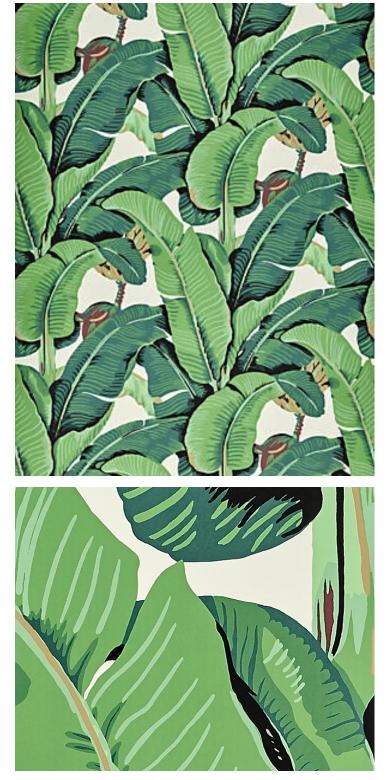

## HINSON PALM - WIDE WIDTH

GREEN • WHN 0001 44000

Printed Wallcoverings from the Hinson Icons Collection and Hinson Palm Collection by Hinson

DETAIL IMAGE

| APPROX.<br>MATERIAL WIDTH | 52.5" / 133.35 cm WIDE WIDTH                              |
|---------------------------|-----------------------------------------------------------|
| APPROX. REPEAT            | HORIZONTAL 26.25" / 66.68 cm<br>VERTICAL 38.5" / 97.79 cm |
| MATCH                     | STRAIGHT                                                  |
| CONTENT                   | 100% PAPER                                                |
|                           | UNTRIMMED                                                 |
|                           | PATTERN LICENSED BY C.W. STOCKWELL                        |
| CLEANABILITY              | WIPEABLE                                                  |
| MADE IN                   | U.S.A.                                                    |
| DESIGN                    | BOTANICAL / FOLIAGE                                       |
| SCALE                     | LARGE                                                     |
|                           |                                                           |

## DESIGN INSPIRATION

Easily one of the most recognized designs in the world, the palm motif features a grand pattern of banana leaves that create a tropical mood in any environment. This signature print is available in fabric and wallcovering.