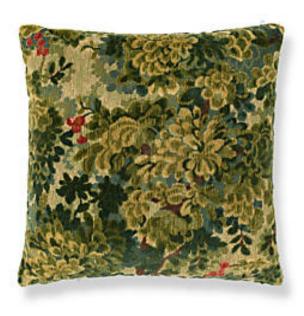

## **BOIS DE FLANDRE PILLOW**

## 22 X 22 - FOREST • SY 0001 SDDK1606

Jacquards / Wovens, Velvets by The House of Scalamandré

## WHAT MAKES THIS PILLOW SPECIAL

An opulent study in texture and tradition, this 22x22 square pillow showcases the intricate beauty of Bois de Flandre, a linen-rich cut and uncut velvet verdure tapestry. Woven on a wire loom, its lush botanical motif is rendered with remarkable depth, while delicate red berry accents provide a touch of contrast. A statement of timeless refinement, this pillow brings the grandeur of medieval textiles into the modern home with ease.

LEAD TIME . . . . . 2 - 3 WEEKS

FIBER CONTENT . . 75% LINEN 25% COTTON

HIDDEN ZIPPER

LUXURIOUS FEATHER DOWN INSERT INCLUDED

CLEANABILITY . . . DRY CLEAN ONLY

DIMENSIONS . . . . 22" X 22"

MADE IN . . . . . USA

DESIGN ..... BOTANICAL / FOLIAGE

**DETAIL IMAGE**