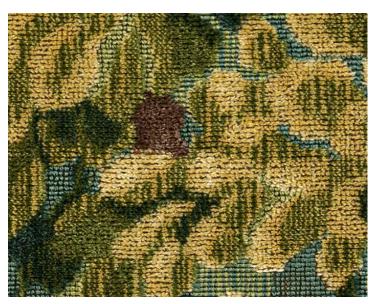

SY 0001 SDDK1606

Jacquards / Wovens, Velvets by The House of Scalamandré



## WHAT MAKES THIS PILLOW SPECIAL

An opulent study in texture and tradition, this 22x22 square pillow showcases the intricate beauty of Bois de Flandre, a linen-rich cut and uncut velvet verdure tapestry. Woven on a wire loom, its lush botanical motif is rendered with remarkable depth, while delicate red berry accents provide a touch of contrast. A statement of timeless refinement, this pillow brings the grandeur of medieval textiles into the modern home with ease.

LEAD TIME . . . . . 2 - 3 WEEKS

FIBER CONTENT . . 75% LINEN 25% COTTON

HIDDEN ZIPPER

LUXURIOUS FEATHER DOWN INSERT INCLUDED

CLEANABILITY . . . DRY CLEAN ONLY

DIMENSIONS . . . . 22" X 22"

MADE IN . . . . . USA

DESIGN ..... BOTANICAL / FOLIAGE



**DETAIL IMAGE**