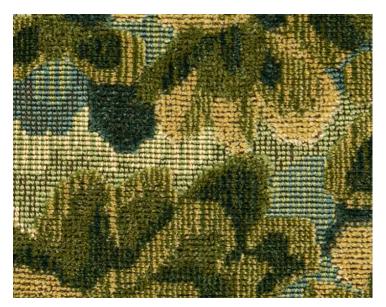

in exquisite detail, while the interplay of textures adds dimension and depth. A refined accent, its elongated form brings a tailored sophistication to sofas, chairs, or bedding ensembles.

| LEAD TIME     | 2 - 3 WEEKS                                             |
|---------------|---------------------------------------------------------|
| FIBER CONTENT | 75% LINEN 25% COTTON                                    |
|               | HIDDEN ZIPPER<br>LUXURIOUS FEATHER DOWN INSERT INCLUDED |
| CLEANABILITY  | DRY CLEAN ONLY                                          |
| DIMENSIONS    | 14" x 22"                                               |
| MADE IN       | USA                                                     |
| DESIGN        | BOTANICAL / FOLIAGE                                     |



DETAIL IMAGE