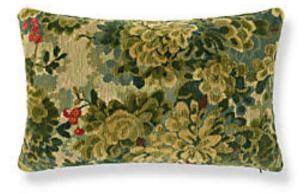

## BOIS DE FLANDRE LUMBAR PILLOW 14 X 22 - FOREST • SY 0001 LBDK1606

Jacquards / Wovens, Velvets by The House of Scalamandré

WHAT MAKES THIS PILLOW SPECIAL

Designed for both elegance and comfort, this 21x14 lumbar pillow highlights the sculptural beauty of Bois de Flandre, a linen-rich cut and uncut velvet tapestry. The verdure motif, inspired by medieval Belgian textiles, unfolds in exquisite detail, while the interplay of textures adds dimension and depth. A refined accent, its elongated form brings a tailored sophistication to sofas, chairs, or bedding ensembles.

| LEAD TIME     | 2 - 3 WEEKS                                             |
|---------------|---------------------------------------------------------|
| FIBER CONTENT | 75% LINEN 25% COTTON                                    |
|               | HIDDEN ZIPPER<br>LUXURIOUS FEATHER DOWN INSERT INCLUDED |
| CLEANABILITY  | DRY CLEAN ONLY                                          |
| DIMENSIONS    | 14" x 22"                                               |
| MADE IN       | USA                                                     |
| DESIGN        | BOTANICAL / FOLIAGE                                     |