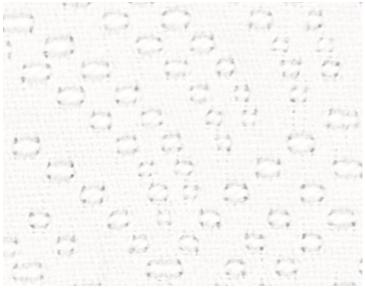

**DETAIL IMAGE**

## **DESIGN INSPIRATION**

Inspired by the patterns of sea shells, Sunbrella yarns create the pindot effect on this woven matelassé. The fabric has been washed to give it a relaxed finish and a drapeable, soft hand. Along with any outdoor use, Playa Grande is also perfect for top of the bed coverings, and cozy settings!