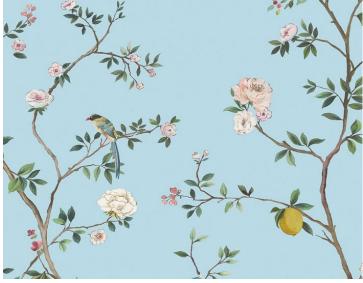

| SET CONSISTS OF THREE PANELS, COVERING<br>AREA OF 120"H X 81"W |
| CLEANABILITY              | WASHABLE, STRIPPABLE                                           |
| MADE IN                   | U.S.A.                                                         |
| STOCKED IN                | SUPPLIERS WAREHOUSE U.S.A.                                     |
| DESIGN                    | BIRD / ANIMAL<br>CHINOISERIE<br>FLORAL<br>SCENIC               |
| SCALE                     | EXTRA LARGE                                                    |

## DESIGN INSPIRATION

Blossom Chinoiserie is a traditional style mural with contemporarycolored backgrounds of bright blue, green or metallic grasscloth. This sweet scene of birds and florals is made to repeat and fill a space with palatial whimsy.



DETAIL IMAGE