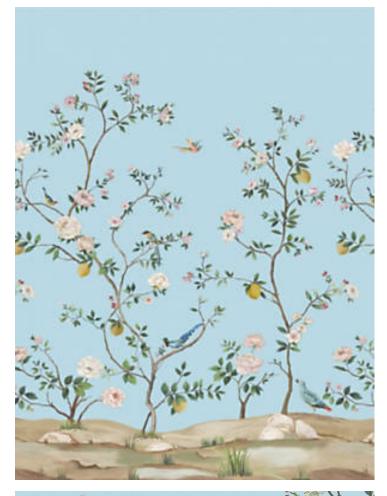

## BLOSSOM CHINOISERIE - MURAL SPRING BLOOM • SC 1602 BLSM

Murals / Panels, Printed Wallcoverings from the Daisy Bennett Anthology Resource Collection by Scalamandré

| APPROX.<br>MATERIAL WIDTH | 27" / 68.58 cm                                                 |
|---------------------------|----------------------------------------------------------------|
| APPROX. REPEAT            | HORIZONTAL 81" / 205.74 cm<br>VERTICAL 120" / 304.80 cm        |
| MATCH                     | STRAIGHT                                                       |
| CONTENT                   | PAPER/NON-WOVEN                                                |
|                           | TRIMMED                                                        |
|                           | SET CONSISTS OF THREE PANELS, COVERING<br>AREA OF 120"H X 81"W |
| CLEANABILITY              | WASHABLE, STRIPPABLE                                           |
| MADE IN                   | U.S.A.                                                         |
| STOCKED IN                | SUPPLIERS WAREHOUSE U.S.A.                                     |
| DESIGN                    | BIRD / ANIMAL<br>CHINOISERIE<br>FLORAL<br>SCENIC               |
| SCALE                     | EXTRA LARGE                                                    |

## DESIGN INSPIRATION

Blossom Chinoiserie is a traditional style mural with contemporarycolored backgrounds of bright blue, green or metallic grasscloth. This sweet scene of birds and florals is made to repeat and fill a space with palatial whimsy.