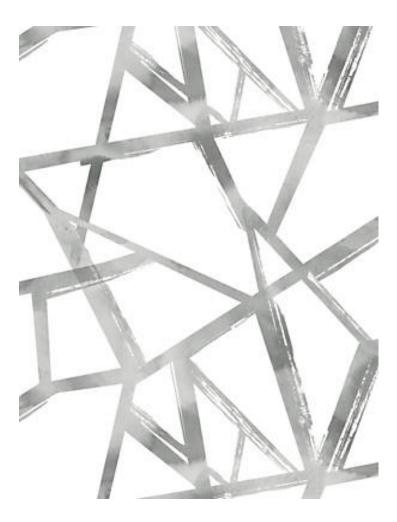

## **TRIBECA**

## STEEL • SC 1000 TRIB

Printed Wallcoverings from the Daisy Bennett Anthology Resource Collection by Scalamandré

APPROX. 20.5" / 52.07 cm

MATERIAL WIDTH

APPROX. REPEAT . . HORIZONTAL 20.5" / 52.07 cm

VERTICAL 21" / 53.34 cm

## **DESIGN INSPIRATION**

Tribeca is a striking geometric pattern created using expressive brushstrokes. Available in vivid colorways, the merging of graphic and watercolor styles is sure to make a statement.