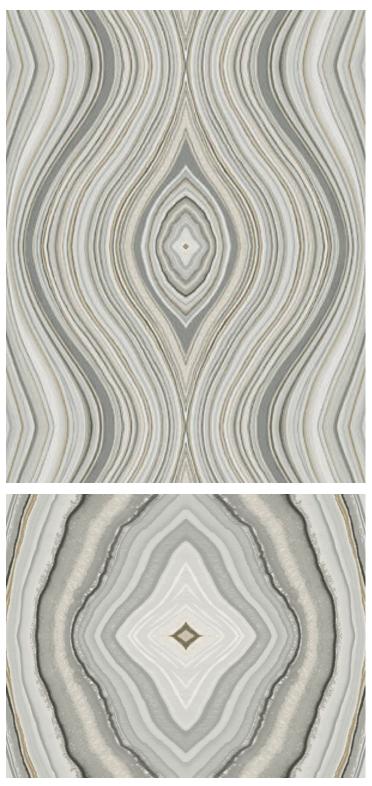

## MILANO HARBOR GREY • SC 0600 MILN

Printed Wallcoverings from the Daisy Bennett Anthology Resource Collection by Scalamandré

| APPROX.<br>MATERIAL WIDTH | 20.5" / 52.07 cm                                       |
|---------------------------|--------------------------------------------------------|
| APPROX. REPEAT            | HORIZONTAL 20.5" / 52.07 cm<br>VERTICAL 21" / 53.34 cm |
| MATCH                     | STRAIGHT                                               |
| CONTENT                   | PAPER/NON-WOVEN                                        |
|                           | TRIMMED                                                |
| CLEANABILITY              | WASHABLE, STRIPPABLE                                   |
| MADE IN                   | U.S.A.                                                 |
| STOCKED IN                | SUPPLIERS WAREHOUSE U.S.A.                             |
| DESIGN                    | ABSTRACT<br>DIAMOND / OGEE                             |
| SCALE                     | LARGE                                                  |

## DESIGN INSPIRATION

The Milano pattern was inspired by the natural beauty of agate. Similar to agate's native state, Milano is available in gemstone colorways and displayed in a pattern reminiscent of a classic ogee.

DETAIL IMAGE