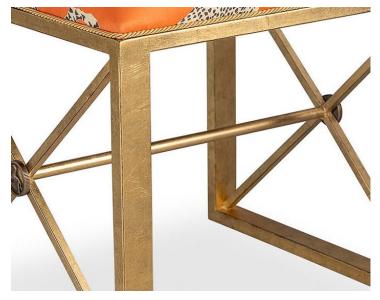

## **DESIGN INSPIRATION**

The Medallion Single Gold Bench is shown with the whimsical "Leaping Cheetah" fabric in clementine orange. We have trimmed the bench with gold cording. The Medallion Benches are made from cast metal. Accented with the signature Scalamandre brass medallion coin. Bench frame finishes are available in black crackle with gold accents, and antiqued gold. Scaled at 19.5" height. They may be used at the end of the bed, under a console or for extra seating at the dining table. Size: 19.5"H x 20"W x 18"D. Production time: 4-6 weeks. Shipping: single benches are able to ship by ground.