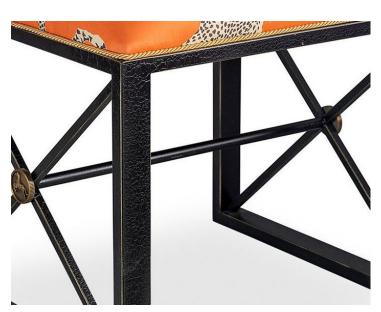

LACK FINISH / CLEMENTINE • SC 0039 AFBS222

Ottomans / Benches from the Scalamandré Maison Collection by Port 68

STOCKED IN..... SUPPLIERS WAREHOUSE U.S.A.

DESIGN ..... BIRD / ANIMAL



## **DESIGN INSPIRATION**

The Medallion Single Black Bench is shown with the whimsical "Leaping Cheetah" fabric in clementine orange. We have trimmed the bench with gold cording. The Medallion Benches are made from cast metal. Accented with the signature Scalamandre brass medallion coin. Bench frame finishes are available in black crackle with gold accents, and antiqued gold. Scaled at 19.5" height. They may be used at the end of the bed, under a console or for extra seating at the dining table. Size: 19.5"H x 20"W x 18"D. Production time: 4-6 weeks. Shipping: single benches are able to ship by ground.



**DETAIL IMAGE**