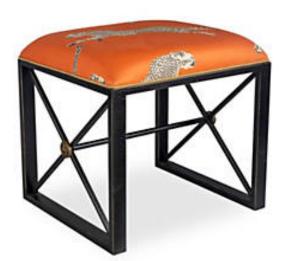

## LEAPING CHEETAH SINGLE BENCH

## BLACK FINISH / CLEMENTINE • SC 0039 AFBS222

Ottomans / Benches from the Scalamandré Maison Collection by Port 68

STOCKED IN..... SUPPLIERS WAREHOUSE U.S.A.

DESIGN ..... BIRD / ANIMAL

## **DESIGN INSPIRATION**

The Medallion Single Black Bench is shown with the whimsical "Leaping Cheetah" fabric in clementine orange. We have trimmed the bench with gold cording. The Medallion Benches are made from cast metal. Accented with the signature Scalamandre brass medallion coin. Bench frame finishes are available in black crackle with gold accents, and antiqued gold. Scaled at 19.5" height. They may be used at the end of the bed, under a console or for extra seating at the dining table. Size: 19.5"H x 20"W x 18"D. Production time: 4-6 weeks. Shipping: single benches are able to ship by ground.