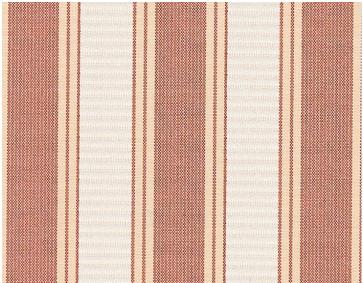

ards / Wovens from the Silk Spectrum Collection by Scalamandré



APPROX. 54" / 137.16 cm

MATERIAL WIDTH

APPROX. REPEAT . . HORIZONTAL 1" / 2.54 cm

VERTICAL 0" / 0 cm

CONTENT . . . . 100% SILK

**PUCKERING IS CHARACTERISTIC** 

SUGGESTED USE.. LIGHT DUTY MULTIPURPOSE

CLEANABILITY .... DRY CLEAN ONLY

MADE IN . . . . INDIA

STOCKED IN..... SCALAMANDRE WAREHOUSE U.S.A.

DESIGN . . . . SMALL SCALE

STRIPE

SCALE ..... SMALL

## **DESIGN INSPIRATION**

One of the oldest patterns still active in the Scalamandré line, Shirred Stripe is a timeless, up-the-roll, two-toned silk stripe with subtle sheen and dimension. Originally woven at the Scalamandré mill in Long Island City, NY, this classic quality exemplifies the timelessness of Scalamandré fabrics. Now available in fresh new colorways.



**DETAIL IMAGE**