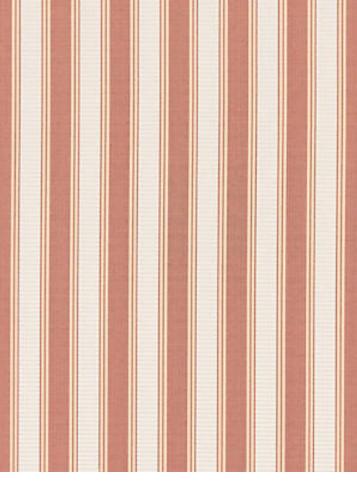

## SHIRRED STRIPE

## SOFT CORAL • SC 0034 121M

Jacquards / Wovens from the Silk Spectrum Collection by Scalamandré

APPROX. 54" / 137.16 cm

MATERIAL WIDTH

APPROX. REPEAT . . HORIZONTAL 1" / 2.54 cm

VERTICAL 0" / 0 cm

CONTENT . . . . 100% SILK

**PUCKERING IS CHARACTERISTIC** 

SUGGESTED USE.. LIGHT DUTY MULTIPURPOSE

CLEANABILITY .... DRY CLEAN ONLY

MADE IN . . . . INDIA

STOCKED IN..... SCALAMANDRE WAREHOUSE U.S.A.

DESIGN . . . . SMALL SCALE

STRIPE

SCALE ..... SMALL

## **DESIGN INSPIRATION**

One of the oldest patterns still active in the Scalamandré line, Shirred Stripe is a timeless, up-the-roll, two-toned silk stripe with subtle sheen and dimension. Originally woven at the Scalamandré mill in Long Island City, NY, this classic quality exemplifies the timelessness of Scalamandré fabrics. Now available in fresh new colorways.