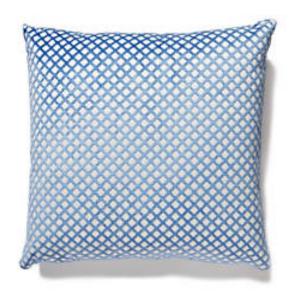

## POMFRET PILLOW

## 22 X 22 - LAPIS • SC 0018 POMFPILL

Velvets from the Botanica Collection by The House of Scalamandré

LEAD TIME . . . . . 2 - 3 WEEKS

FIBER CONTENT.. 53% COTTON / 47% VISCOSE

HIDDEN ZIPPER

LUXURIOUS FEATHER DOWN INSERT INCLUDED

CLEANABILITY . . . DRY CLEAN ONLY

DIMENSIONS . . . . 22" X 22"

DESIGN . . . . DIAMOND / OGEE