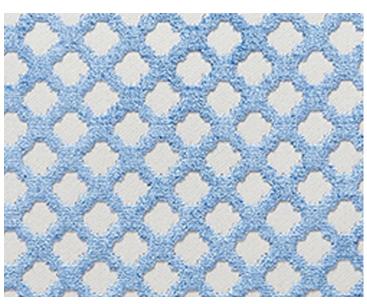

LEAD TIME . . . . . 2 - 3 WEEKS

FIBER CONTENT.. 53% COTTON / 47% VISCOSE

HIDDEN ZIPPER

LUXURIOUS FEATHER DOWN INSERT INCLUDED

CLEANABILITY . . . DRY CLEAN ONLY

DIMENSIONS . . . . 22" X 22"

DESIGN . . . . DIAMOND / OGEE

SMALL SCALE

**DETAIL IMAGE**