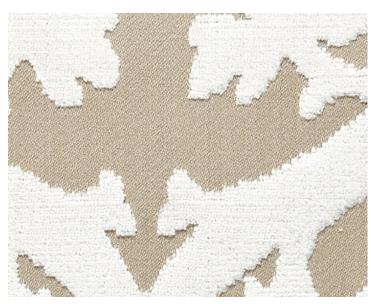

amandré



## WHAT MAKES THIS PILLOW SPECIAL

Handcrafted in the USA from Scalamandré Fabrics each pillow is meticulously handmade in the USA using carefully selected fabrics from the Scalamandré collection — crafted with exceptional attention to detail to showcase the beauty and quality of our textiles. Looking for something custom? Create a pillow in any size, with or without trim, and even mix fabrics front and back. Explore options at <a href="scalamandre.com/custompillow">scalamandre.com/custompillow</a>.

LEAD TIME . . . . . 2 - 3 WEEKS

FIBER CONTENT.. 50% COTTON 50% VISCOSE 100% COTTON

HIDDEN ZIPPER

LUXURIOUS FEATHER DOWN INSERT INCLUDED

CLEANABILITY . . . DRY CLEAN ONLY

DIMENSIONS . . . . 22" X 22" MADE IN . . . . . . USA

DESIGN ..... BOTANICAL / FOLIAGE

FRETWORK / LATTICE



**DETAIL IMAGE**