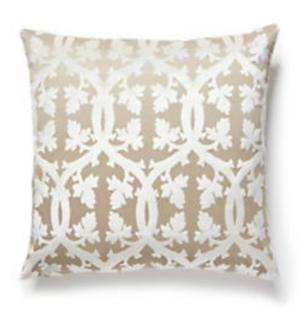

## FALK MANOR HOUSE PILLOW

## 22 X 22 - ALABASTER • SC 0013 SDDK26690

Jacquards / Wovens, Velvets from the Botanica Collection by The House of Scalamandré

DESIGN ..... BOTANICAL / FOLIAGE

FRETWORK / LATTICE

**DETAIL IMAGE**