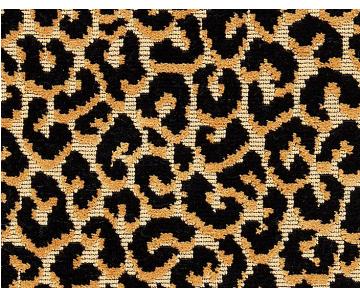

**DETAIL IMAGE**

## **DESIGN INSPIRATION**

Animal skin patterns are a Scalamandré hallmark, adding a rich, decorative and exotic touch to both modern and traditional rooms. Our newest addition is a timeless leopard skin, translated into a supremely plush weave of cut-and-loop velvet. The allover design has a subtly raised look, with its pattern woven in velvet against a textured loop ground. Colors are both classic and current, ranging from a true-to-nature gold and ebony to new neutrals of smoke grey and sable.