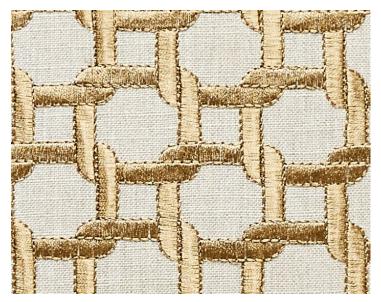

------------------------------|---|
| FIBER CONTENT 36% POLYESTER 33% COTTON 31% VISCOSE                                                   |   |
| EMBROIDERY 100% VISCOSE<br>CONTENT                                                                   |   |
| HIDDEN ZIPPER<br>IMAGE SHOWN IS 18" X18", SOLD AS 22" X 22"<br>LUXURIOUS FEATHER DOWN INSERT INCLUDE | D |
| CLEANABILITY DRY CLEAN ONLY                                                                          |   |
| DIMENSIONS 22" X 22"                                                                                 |   |
| MADE IN USA                                                                                          |   |
| DESIGN GEOMETRIC                                                                                     |   |



DETAIL IMAGE