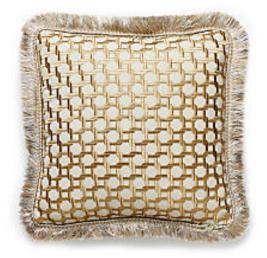

## LINK EMBROIDERY PILLOW 22 X 22 - BRONZE • SC 0005 LINKPILL

Embroideries from the Modern Luxury Collection by The House of Scalamandré

WHAT MAKES THIS PILLOW SPECIAL

Handcrafted in the USA from Scalamandré Fabrics each pillow is meticulously handmade in the USA using carefully selected fabrics from the Scalamandré collection – crafted with exceptional attention to d etail to showcase the beauty and quality of our textiles. Looking for something custom? Create a pillow in any size, with or without trim, and even mix fabrics front and back. Explore options at scalamandre.com/custompillow.

| LEAD TIME 2 - 3 WEEKS                                                                                |   |
|------------------------------------------------------------------------------------------------------|---|
| FIBER CONTENT 36% POLYESTER 33% COTTON 31% VISCOSE                                                   |   |
| EMBROIDERY 100% VISCOSE<br>CONTENT                                                                   |   |
| HIDDEN ZIPPER<br>IMAGE SHOWN IS 18" X18", SOLD AS 22" X 22"<br>LUXURIOUS FEATHER DOWN INSERT INCLUDE | D |
| CLEANABILITY DRY CLEAN ONLY                                                                          |   |
| DIMENSIONS 22" X 22"                                                                                 |   |
| MADE IN USA                                                                                          |   |
| DESIGN GEOMETRIC                                                                                     |   |