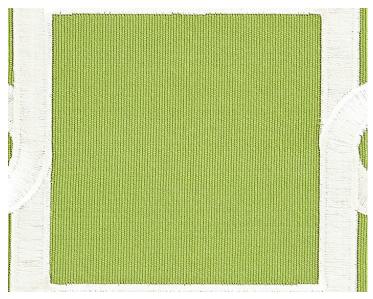

## SHOWING 7" ACROSS

| APPROX.<br>MATERIAL WIDTH | 6.25" / 15.88 cm                     |
|---------------------------|--------------------------------------|
| APPROX. REPEAT            | VERTICAL 5.25" / 13.34 cm            |
| CONTENT                   | 70% COTTON 30% RAYON 100% COTTON     |
| EMBROIDERY<br>CONTENT     | 100% RAYON                           |
| SUGGESTED USE             | LIGHT DUTY MULTIPURPOSE              |
| CLEANABILITY              | DRY CLEAN ONLY                       |
| MADE IN                   | INDIA                                |
| STOCKED IN                | SCALAMANDRE WAREHOUSE U.S.A.         |
| DESIGN                    | DOTS / CIRCLES<br>FRETWORK / LATTICE |

#### DESIGN INSPIRATION

This dramatic tape features a circle-and square link motif, embroidered in dense satin stitching against a cotton ground. Its bold motif and wide band is well suited to accenting upholstered chairs, pillows and floor length curtain panels.

### DETAIL IMAGE

To check stock and price, request a physical memo, reserve or place an order visit www.scalamandre.com or call at 1.800.932.4361.