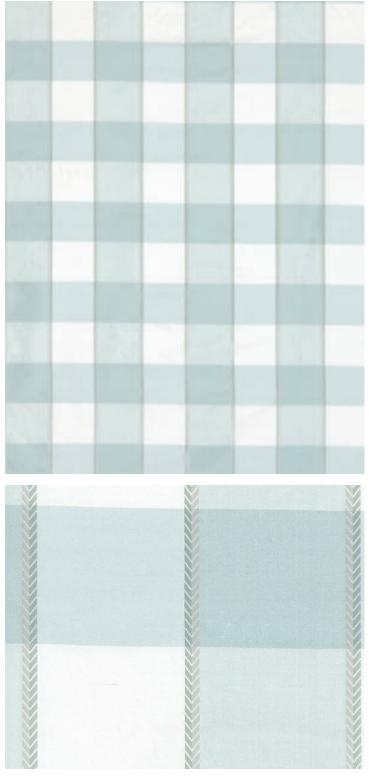

CHELSEA CHECK AQUAMARINE • SC 0004 27024

Jacquards / Wovens from the Oriana Collection by Scalamandré

| APPROX.<br>MATERIAL WIDTH | 54" / 137.16 cm                                        |
|---------------------------|--------------------------------------------------------|
| APPROX. REPEAT            | HORIZONTAL 4.375" / 11.11 cm<br>VERTICAL 4" / 10.16 cm |
| CONTENT                   | 100% SILK                                              |
|                           | KNIT BACKING RECOMMENDED FOR LIGHT UPHOLSTERY USE      |
| SUGGESTED USE             | LIGHT DUTY MULTIPURPOSE                                |
| CLEANABILITY              | DRY CLEAN ONLY                                         |
| MADE IN                   | INDIA                                                  |
| STOCKED IN                | SCALAMANDRE WAREHOUSE U.S.A.                           |
| DESIGN                    | PLAID / CHECK                                          |
| SCALE                     | MEDIUM                                                 |

## DESIGN INSPIRATION

Chelsea Check is a completely refined twist on the classic buffalo check. Woven in fine silk taffeta, the bold plaid is delicately accented with a raised stitch detail along its edge. The lustrous and crisp silk is woven in a diverse range of fresh colorations, and is a beautiful addition to classic interiors as curtains, light upholstery and decorative accents.