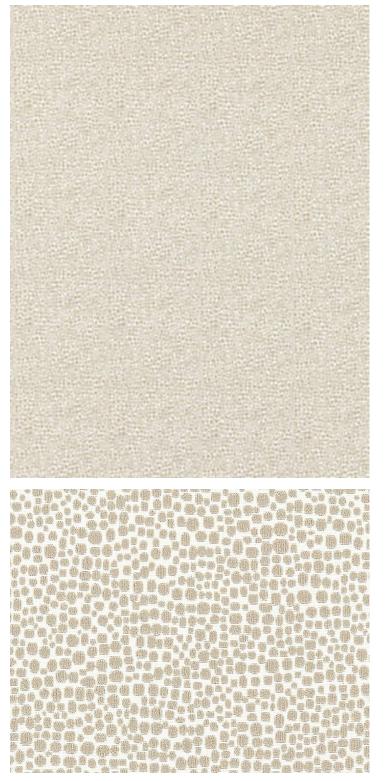

## SHAGREEN PEARL GREY • SC 0004 26914M

Jacquards / Wovens from the Oriana Collection by Scalamandré

DETAIL IMAGE

| APPROX.<br>MATERIAL WIDTH | 55" / 139.70 cm                      |
|---------------------------|--------------------------------------|
| CONTENT                   | 45% COTTON 40% POLYESTER 15% VISCOSE |
| SUGGESTED USE             | MEDIUM DUTY MULTIPURPOSE             |
| ABRASION                  | 15,000 MARTINDALE                    |
| MADE IN                   | FRANCE                               |
| STOCKED IN                | SCALAMANDRE WAREHOUSE U.S.A.         |
| DESIGN                    | ANIMAL SKIN<br>SMALL SCALE           |
| SCALE                     | SMALL                                |

## DESIGN INSPIRATION

This classic texture, derived from the dotted pattern of shark or stingray leather, is reinterpreted in a blend of raised cotton yarns against a viscose and polyester ground. The palette is soft and inspired by colors of earth, sea and sky, all beautiful options for adding a subtle note of nature to a modern setting or a traditional scheme. The tight weave is perfect for tailored upholstery or curtains and roman shades.