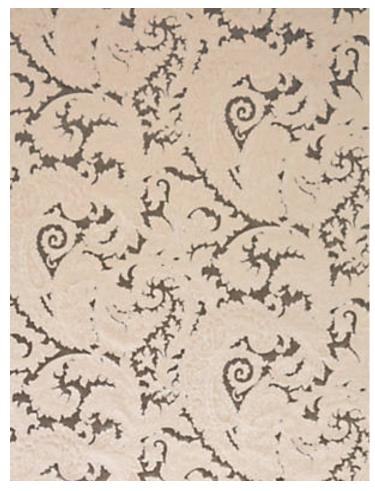

## PALERMO VELVET PAISLEY

## PEWTER • SC 0004 16565

Printed Fabrics, Velvets from the Oriana Collection by Scalamandré

APPROX. 55" / 139.70 cm

MATERIAL WIDTH

APPROX. REPEAT . . HORIZONTAL 26.25" / 66.68 cm

VERTICAL 18.5" / 46.99 cm

STOCKED IN..... SCALAMANDRE WAREHOUSE U.S.A.

DESIGN ..... BOTANICAL / FOLIAGE

**PAISLEY** 

SCALE . . . . LARGE

## **DESIGN INSPIRATION**

Palermo Velvet has an old world sensibility with a softly shimmering look. Its richly patterned surface is composed of lacy paisley motifs derived from rich Italian tooled leather. The allover design gracefully scrolls across the soft viscose velvet in a print of subtle metallic inks. Colorations are inspired by precious gemstones and minerals, in hues of amethyst, copper, pewter and beryl blue, ideal for creating glamorous draperies, upholstery and headboards.