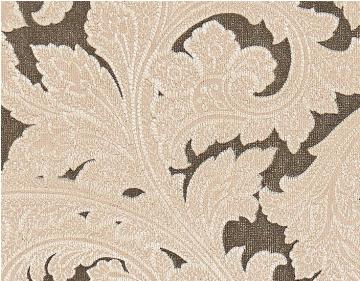

40% COTTON
SUGGESTED USE . . HEAVY DUTY MULTIPURPOSE

PERFORMANCE / .. HEAVY DUTY ABRASION

CONTRACT

ABRASION ...... 40,000 MARTINDALE
CLEANABILITY .... DRY CLEAN ONLY

MADE IN ..... ITALY

STOCKED IN..... SCALAMANDRE WAREHOUSE U.S.A.

DESIGN ..... BOTANICAL / FOLIAGE

**PAISLEY** 

SCALE . . . . LARGE

## **DESIGN INSPIRATION**

Palermo Velvet has an old world sensibility with a softly shimmering look. Its richly patterned surface is composed of lacy paisley motifs derived from rich Italian tooled leather. The allover design gracefully scrolls across the soft viscose velvet in a print of subtle metallic inks. Colorations are inspired by precious gemstones and minerals, in hues of amethyst, copper, pewter and beryl blue, ideal for creating glamorous draperies, upholstery and headboards.



**DETAIL IMAGE**