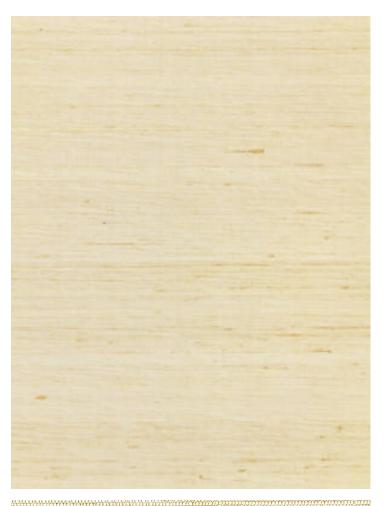

## CALLISTO SILK WEAVE

## STRAW • SC 0003 WP88359

Textile Wallcoverings from the Silk & Linen Collection by Scalamandré

APPROX. 43" / 109.22 cm WIDE WIDTH

MATERIAL WIDTH

MATCH..... RANDOM

CONTENT . . . . 50% SILK 50% PAPER FINISH..... STAIN REPELLANT FINISH

## **DESIGN INSPIRATION**

This hand woven silk weave uses two shades of slubbed yarns to create a horizontal strié of color, for a rich paneled effect on the wall. The palette ranges from soft neutrals to dramatic red and indigo accented with black. The hand spun and hand dyed yarns feature naturally occurring irregularities and slubs, which add to its natural and textured appearance.

**DETAIL IMAGE**