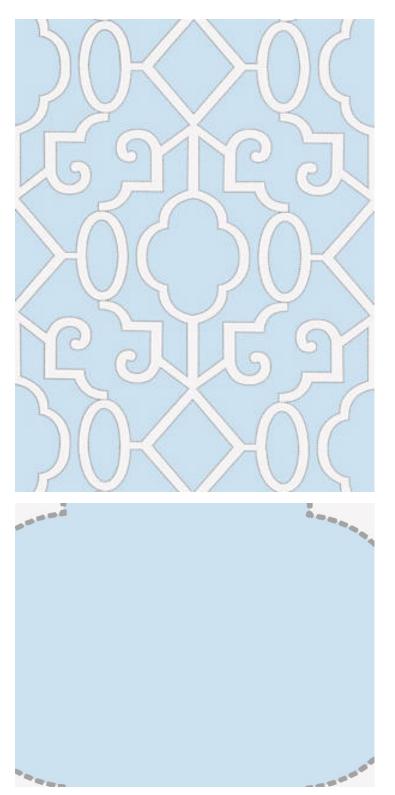

## MING FRETWORK WALLPAPER CLOUD • SC 0003 WP88356

Printed Wallcoverings from the Oriana Collection by Scalamandré

| APPROX.<br>MATERIAL WIDTH | 25.5" / 64.77 cm                                          |
|---------------------------|-----------------------------------------------------------|
| APPROX. REPEAT            | HORIZONTAL 25.5" / 64.77 cm<br>VERTICAL 25.25" / 64.14 cm |
| CONTENT                   | 100% VINYL COATED PAPER                                   |
|                           | UNTRIMMED                                                 |
|                           | ROTARY SCREEN PRINTED                                     |
| MADE IN                   | U.S.A.                                                    |
| STOCKED IN                | SCALAMANDRE WAREHOUSE U.S.A.                              |
| DESIGN                    | CHINOISERIE<br>FRETWORK / LATTICE                         |
| SCALE                     | LARGE                                                     |

## DESIGN INSPIRATION

Inspired by classic English fretwork or lattice patterns, this lovely screen printed wallpaper coordinates with Scalamandré's Ming Fretwork fabric. Its elegantly simple ornamental design is subtly highlighted with dotted line work. Interpreted in an array of tranquil hues and metallic inks, it is perfect for a adding a garden-inspired look to a classic or modern room.

DETAIL IMAGE