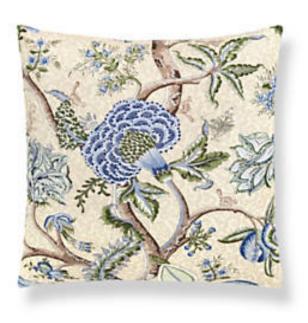

## PONDICHERRY COTTON PILLOW

## 22 X 22 - BLUE, GREENONCREAM • SC 0003 SDDK16430

Printed Fabrics from the Oriana Collection by The House of Scalamandré

## WHAT MAKES THIS PILLOW SPECIAL

Handcrafted in the USA from Scalamandré Fabrics each pillow is meticulously handmade in the USA using carefully selected fabrics from the Scalamandré collection — crafted with exceptional attention to d etail to showcase the beauty and quality of our textiles. Looking for something custom? Create a pillow in any size, with or without trim, and even mix fabrics front and back. Explore options at <a href="scalamandre.com/custompillow">scalamandre.com/custompillow</a>.

LEAD TIME . . . . . 2 - 3 WEEKS
FIBER CONTENT . . 100% COTTON

**HIDDEN ZIPPER** 

LUXURIOUS FEATHER DOWN INSERT INCLUDED

CLEANABILITY . . . DRY CLEAN ONLY

DIMENSIONS .... 22" X 22"

MADE IN .... USA

DESIGN .... FLORAL

JACOBEAN / TREE OF LIFE

**DETAIL IMAGE**