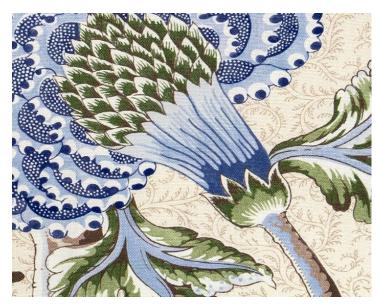

na Collection by The House of Scalamandré



## WHAT MAKES THIS PILLOW SPECIAL

Handcrafted in the USA from Scalamandré Fabrics each pillow is meticulously handmade in the USA using carefully selected fabrics from the Scalamandré collection — crafted with exceptional attention to d etail to showcase the beauty and quality of our textiles. Looking for something custom? Create a pillow in any size, with or without trim, and even mix fabrics front and back. Explore options at <a href="scalamandre.com/custompillow">scalamandre.com/custompillow</a>.

LEAD TIME . . . . . 2 - 3 WEEKS
FIBER CONTENT . . 100% COTTON

**HIDDEN ZIPPER** 

LUXURIOUS FEATHER DOWN INSERT INCLUDED

CLEANABILITY . . . DRY CLEAN ONLY

DIMENSIONS .... 22" X 22"

MADE IN .... USA

DESIGN .... FLORAL

JACOBEAN / TREE OF LIFE



**DETAIL IMAGE**