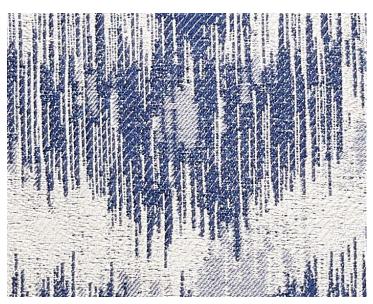

ion by The House of Scalamandré



## WHAT MAKES THIS PILLOW SPECIAL

Handcrafted in the USA from Scalamandré Fabrics each pillow is meticulously handmade in the USA using carefully selected fabrics from the Scalamandré collection — crafted with exceptional attention to detail to showcase the beauty and quality of our textiles. Looking for something custom? Create a pillow in any size, with or without trim, and even mix fabrics front and back. Explore options at <a href="scalamandre.com/custompillow">scalamandre.com/custompillow</a>.

LEAD TIME . . . . . 2 - 3 WEEKS

FIBER CONTENT.. 35% SILK 33% COTTON 32% POLYESTER

**HIDDEN ZIPPER** 

LUXURIOUS FEATHER DOWN INSERT INCLUDED

CLEANABILITY . . . DRY CLEAN ONLY

DIMENSIONS . . . . 22" X 22" MADE IN . . . . . . USA

DESIGN ..... ANIMAL SKIN



**DETAIL IMAGE**