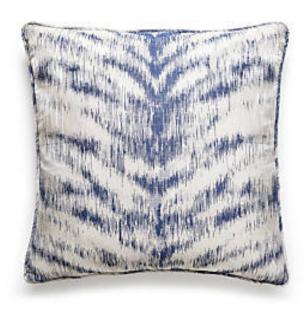

## SAFARI WEAVE PILLOW

## 22 X 22 - INDIGO • SC 0003 SAFARPILL

Jacquards / Wovens from the Modern Luxury Collection and Wild Glamour Collection by The House of Scalamandré

DESIGN ..... ANIMAL SKIN

**DETAIL IMAGE**