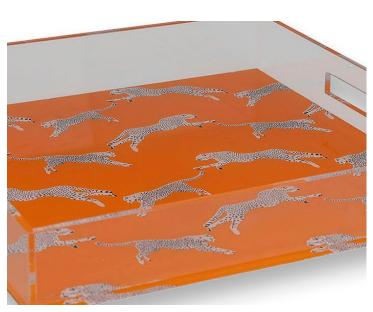

**DETAIL IMAGE**

## **DESIGN INSPIRATION**

Leaping Cheetah featuring cheetahs frolicking against a backdrop of saturated color. From a children's room to a townhouse, this pattern is graphic, fun and ever so bold with a nod toward high fashion. The acrylic trays are available in Bubblegum pink, clementine orange and teal green. Scaled for use on the vanity, upholstered ottoman or kitchen island, they make a fun accent to your decor and entertaining! Measurements: 2.5"H x 15"W x 15"D. Materials: acrylic. Shipping: ground shipping item.