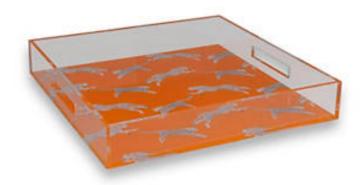

## LEAPING CHEETAH ACRYLIC TRAY

## CLEMENTINE • SC 0003 ACGS446

Decorative Trays / Plates from the Scalamandré Maison Collection by Port 68

STOCKED IN..... SUPPLIERS WAREHOUSE U.S.A.

DESIGN . . . . . BIRD / ANIMAL

## **DESIGN INSPIRATION**

Leaping Cheetah featuring cheetahs frolicking against a backdrop of saturated color. From a children's room to a townhouse, this pattern is graphic, fun and ever so bold with a nod toward high fashion. The acrylic trays are available in Bubblegum pink, clementine orange and teal green. Scaled for use on the vanity, upholstered ottoman or kitchen island, they make a fun accent to your decor and entertaining! Measurements: 2.5"H x 15"W x 15"D. Materials: acrylic. Shipping: ground shipping item.