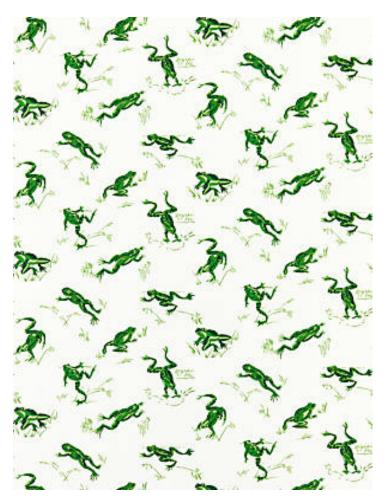

## CALABASAS COUNTY - OUTDOOR

## SNAP PEA • SC 0003 16426M

Printed Fabrics from the Coast To Coast - Indoor/outdoor Collection by Scalamandré

DETAIL IMAGE

APPROX. 54" / 137.16 cm

MATERIAL WIDTH

APPROX. REPEAT . . HORIZONTAL 52" / 132.08 cm

## DESIGN INSPIRATION

Calabasas County, an archival pattern featuring leaping frogs, has been a cult favorite since its introduction in the early 2000s. For our relaunch of this memorable pattern, we digitally printed the design on a high abrasion UV polyester ground ideal for indoor and outdoor use. Available in fun, fresh colors, this beloved small-scale novelty pattern is sure to animate any space, from a kid's room to a pool house.