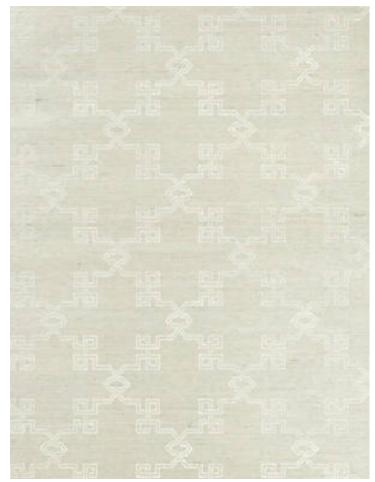

## SUZHOU LATTICE SISAL

## HAZE • SC 0002 WP88374

Printed Grasscloths from the Kingsley Collection by Scalamandré

APPROX. 34" / 86.36 cm

MATERIAL WIDTH

APPROX. REPEAT . . HORIZONTAL 11" / 27.94 cm

VERTICAL 11.375" / 28.89 cm

MATCH..... STRAIGHT

DESIGN . . . . . CHINOISERIE

FRETWORK / LATTICE

SCALE..... MEDIUM

## **DESIGN INSPIRATION**

Suzhou Lattice is drawn from an archival Scalamandré foliage and fretwork design printed for Historic Deerfield. As a complement to the existing screen-printed version in the collection, we have developed this graphic Chinese lattice as a hand print on sisal. Matte pigment printing blends beautifully with woven sisal for a soft, understated effect. Available in five two-toned colorways.