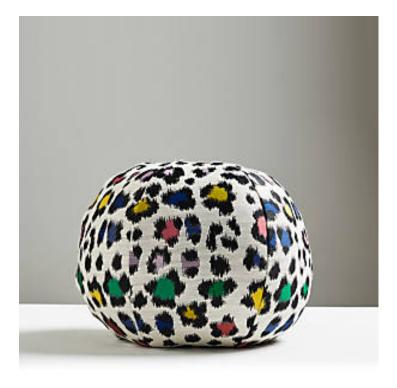

## ROSETTE WOVEN PILLOW 12 DIA - DISCO • SC 0002 SROSEPILL

Jacquards / Wovens from the Sahara Collection and Wild Glamour Collection by The House of Scalamandré

WHAT MAKES THIS PILLOW SPECIAL

Handcrafted in the USA from Scalamandré Fabrics each pillow is meticulously handmade in the USA using carefully selected fabrics from the Scalamandré collection – crafted with exceptional attention to detail to showcase the beauty and quality of our textiles. Looking for something custom? Create a pillow in any size, with or without trim, and even mix fabrics front and back. Explore options at scalamandre.com/custompillow.

| LEAD TIME     | 2 - 3 WEEKS                                             |
|---------------|---------------------------------------------------------|
| FIBER CONTENT | 75% POLYESTER 25% COTTON                                |
|               | HIDDEN ZIPPER<br>LUXURIOUS FEATHER DOWN INSERT INCLUDED |
| CLEANABILITY  | DRY CLEAN ONLY                                          |
| DIMENSIONS    | 12" DIA                                                 |
| MADE IN       | USA                                                     |
| DESIGN        | ANIMAL SKIN                                             |