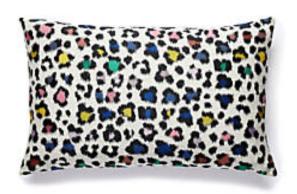

## ROSETTE WOVEN PILLOW

## 14 X 22 - DISCO • SC 0002 LROSEPILL

Jacquards / Wovens from the Sahara Collection and Wild Glamour Collection by The House of Scalamandré

DESIGN ..... ANIMAL SKIN

**DETAIL IMAGE**