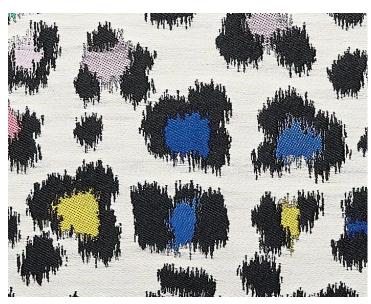

r Collection by The House of Scalamandré



## WHAT MAKES THIS PILLOW SPECIAL

Handcrafted in the USA from Scalamandré Fabrics each pillow is meticulously handmade in the USA using carefully selected fabrics from the Scalamandré collection — crafted with exceptional attention to detail to showcase the beauty and quality of our textiles. Looking for something custom? Create a pillow in any size, with or without trim, and even mix fabrics front and back. Explore options at <a href="scalamandre.com/custompillow">scalamandre.com/custompillow</a>.

LEAD TIME ..... 2 - 3 WEEKS

FIBER CONTENT . . 75% POLYESTER 25% COTTON

**HIDDEN ZIPPER** 

LUXURIOUS FEATHER DOWN INSERT INCLUDED

CLEANABILITY .... DRY CLEAN ONLY

DIMENSIONS . . . . 14" x 22"

MADE IN . . . . . . . USA

DESIGN ..... ANIMAL SKIN



**DETAIL IMAGE**