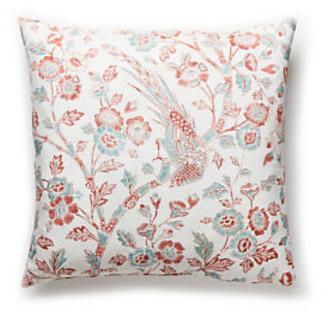

## ANISSA PRINT PILLOW SQUARE - 22 X 22 - CORAL SPICE • SC 0002 ANISPILL

Printed Fabrics from the Pacifica Collection by The House of Scalamandré

WHAT MAKES THIS PILLOW SPECIAL

Featuring luxury textiles from The House of Scalamandre, this pillow was thoughtfully curated by our design team and sewn together with care in the USA. Effortlessly incorporate a piece of our rich history and signature aesthetic into your home, and shop our pre-styled pillows, made for you! For custom pillows featuring any of our other textiles, please contact pillows@scalamandre.com. Pillows are available with or without trim.

| LEAD TIME     | 2 - 3 WEEKS                                             |
|---------------|---------------------------------------------------------|
| FIBER CONTENT | 90% COTTON 10% LINEN                                    |
|               | HIDDEN ZIPPER<br>LUXURIOUS FEATHER DOWN INSERT INCLUDED |
| CLEANABILITY  | DRY CLEAN ONLY                                          |
| DIMENSIONS    | 22" X 22"                                               |
| MADE IN       | USA                                                     |
| DESIGN        | BIRD / ANIMAL<br>FLORAL                                 |