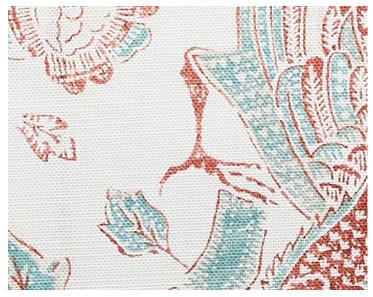

e, and shop our pre-styled pillows, made for you! For custom pillows featuring any of our other textiles, please contact pillows@scalamandre.com. Pillows are available with or without trim.

| LEAD TIME     | 2 - 3 WEEKS                                             |
|---------------|---------------------------------------------------------|
| FIBER CONTENT | 90% COTTON 10% LINEN                                    |
|               | HIDDEN ZIPPER<br>LUXURIOUS FEATHER DOWN INSERT INCLUDED |
| CLEANABILITY  | DRY CLEAN ONLY                                          |
| DIMENSIONS    | 22" X 22"                                               |
| MADE IN       | USA                                                     |
| DESIGN        | BIRD / ANIMAL<br>FLORAL                                 |



DETAIL IMAGE