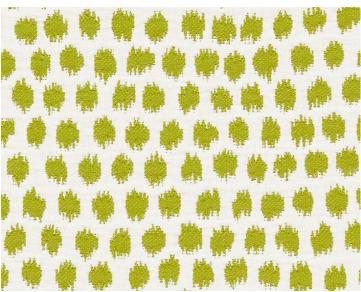

cm

MATERIAL WIDTH

APPROX. REPEAT . . HORIZONTAL 13" / 33.02 cm

VERTICAL 19.625" / 49.85 cm

**REVERSIBLE** 

CONTENT . . . . 100% COTTON

SUGGESTED USE.. MEDIUM DUTY MULTIPURPOSE

ABRASION ..... 12,000 MARTINDALE CLEANABILITY .... DRY CLEAN ONLY

MADE IN ..... ITALY

STOCKED IN..... SCALAMANDRE WAREHOUSE U.S.A.

DESIGN ..... DOTS / CIRCLES

IKAT

**SMALL SCALE** 

SCALE ..... SMALL

## **DESIGN INSPIRATION**

This graphic dot pattern, inspired by an ikat woven textile, is woven in a washed matelassé quality for an incredibly soft and relaxed look. The dots of color contrast with ivory grounds, and the pattern reverses to ivory against colorful grounds. Dot Weave adds a snappy look to modern chair frames, and works beautifully as a coordinating partner to traditional prints and weaves.



**DETAIL IMAGE**