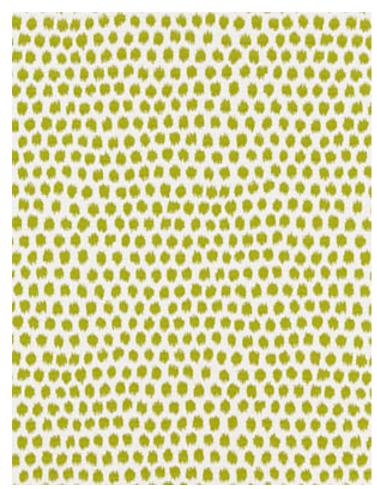

## **DOT WEAVE**

## CHARTREUSE • SC 0002 27182

Jacquards / Wovens from the La Boheme Collection by Scalamandré

APPROX. 52.75" / 133.99 cm

MATERIAL WIDTH

APPROX. REPEAT . . HORIZONTAL 13" / 33.02 cm

VERTICAL 19.625" / 49.85 cm

DESIGN ..... DOTS / CIRCLES

IKAT

**SMALL SCALE** 

SCALE ..... SMALL

## **DESIGN INSPIRATION**

This graphic dot pattern, inspired by an ikat woven textile, is woven in a washed matelassé quality for an incredibly soft and relaxed look. The dots of color contrast with ivory grounds, and the pattern reverses to ivory against colorful grounds. Dot Weave adds a snappy look to modern chair frames, and works beautifully as a coordinating partner to traditional prints and weaves.