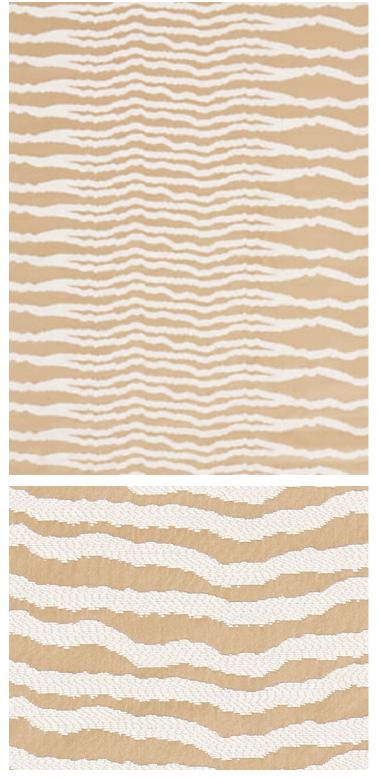

## DESERT MIRAGE SAND • SC 0002 27028

Jacquards / Wovens from the Modern Nature Collection by Scalamandré

| APPROX.<br>MATERIAL WIDTH | 55" / 139.70 cm              |
|---------------------------|------------------------------|
| APPROX. REPEAT            | HORIZONTAL 18.75" / 47.63 cm |
| CONTENT                   | 80% VISCOSE 20% POLYESTER    |
| SUGGESTED USE             | LIGHT DUTY MULTIPURPOSE      |
| CLEANABILITY              | DRY CLEAN ONLY               |
| MADE IN                   | INDIA                        |
| STOCKED IN                | SCALAMANDRE WAREHOUSE U.S.A. |
| DESIGN                    | ABSTRACT                     |
| SCALE                     | MEDIUM                       |

## DESIGN INSPIRATION

Inspired by rippling waves of desert sand, this elegant and modern stripe design is composed of textured viscose yarns woven against a shimmering satin ground. Its exceptionally soft and drapable hand makes it a great option for dramatic curtains in a modern setting.