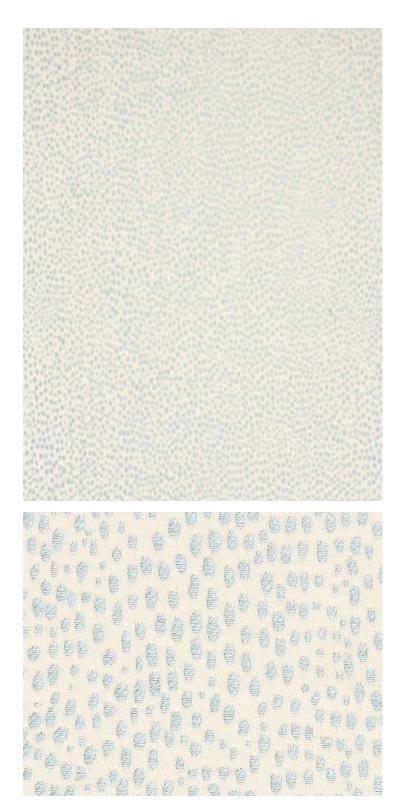

## RAINDROP MINERAL • SC 0002 27019

Jacquards / Wovens from the Modern Nature Collection by Scalamandré

| APPROX.<br>MATERIAL WIDTH | 55" / 139.70 cm                                        |
|---------------------------|--------------------------------------------------------|
| APPROX. REPEAT            | HORIZONTAL 13.5" / 34.29 cm<br>VERTICAL 17" / 43.18 cm |
| CONTENT                   | 69% COTTON 19% LINEN 12% VISCOSE                       |
| SUGGESTED USE             | MEDIUM DUTY MULTIPURPOSE                               |
| ABRASION                  | 20,000 MARTINDALE                                      |
| CLEANABILITY              | DRY CLEAN ONLY                                         |
| MADE IN                   | INDIA                                                  |
| STOCKED IN                | SCALAMANDRE WAREHOUSE U.S.A.                           |
| DESIGN                    | ANIMAL SKIN<br>SMALL SCALE                             |
| SCALE                     | SMALL                                                  |

## DESIGN INSPIRATION

This dotted weave resembles a random rain pattern in a natural palette of neutral hues. The silky-soft composition contrasts variegated linen yarns against a backdrop of fine mercerized cotton satin. The result is a subtly textured look that is perfect for a modern interior, for use as draperies or on tightly upholstered chairs, benches and ottomans.

## DETAIL IMAGE