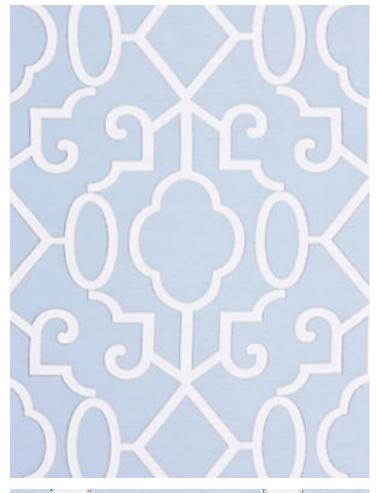

## MING FRETWORK

CLOUD • SC 0002 27012

Jacquards / Wovens from the Oriana Collection by Scalamandré

APPROX. 54" / 137.16 cm

MATERIAL WIDTH

APPROX. REPEAT . . HORIZONTAL 27" / 68.58 cm

VERTICAL 30" / 76.20 cm

DESIGN . . . . . CHINOISERIE

FRETWORK / LATTICE

SCALE ..... LARGE

## **DESIGN INSPIRATION**

Inspired by garden fretwork or lattice patterns, this sumptuous ornamental fabric blends graceful geometry with a finely textured weave of linen, cotton and viscose. The decorative and symmetrical fret design is slightly raised from the surface with edges that are subtly accented with contrasting dotted line work. Colorations are soft and nature-inspired, providing versatile options for layering into traditional interiors. The tranquil palette also creates a gentle geometric statement in an otherwise minimal modern setting, when used on upholstered chairs or as floor length draperies.