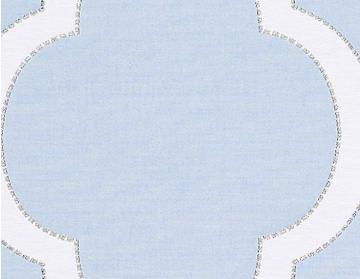

## **DESIGN INSPIRATION**

Inspired by garden fretwork or lattice patterns, this sumptuous ornamental fabric blends graceful geometry with a finely textured weave of linen, cotton and viscose. The decorative and symmetrical fret design is slightly raised from the surface with edges that are subtly accented with contrasting dotted line work. Colorations are soft and nature-inspired, providing versatile options for layering into traditional interiors. The tranquil palette also creates a gentle geometric statement in an otherwise minimal modern setting, when used on upholstered chairs or as floor length draperies.

**DETAIL IMAGE**