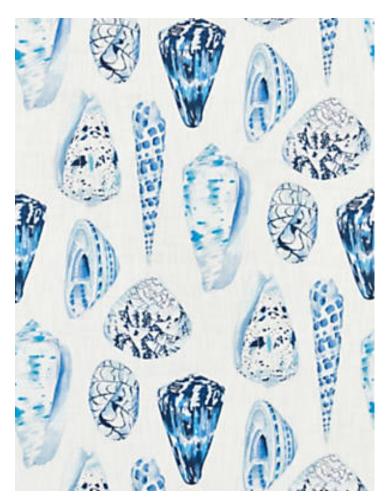

## COQUINA - OUTDOOR

## PORCELAIN • SC 0002 16639

Printed Fabrics from the Coast To Coast - Indoor/outdoor Collection by Scalamandré

**DETAIL IMAGE** 

APPROX. 54" / 137.16 cm

MATERIAL WIDTH

APPROX. REPEAT . . HORIZONTAL 13.5" / 34.29 cm

## DESIGN INSPIRATION

Available as both a handprint on linen and a wallcovering, our classic Coquina pattern gains new life as an indoor and outdoor printed fabric. Featuring, oversized, finely painted shells, this large-scale design would make for a spectacular poolside sectional, or upholstered headboards in a beachside vacation home.