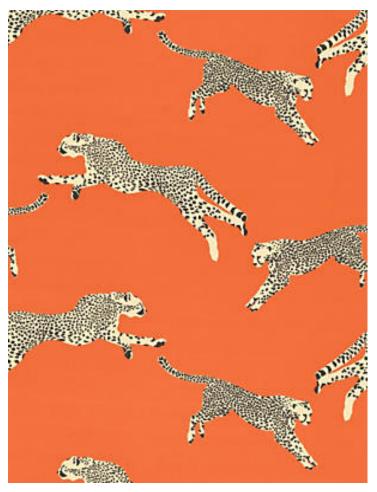

## LEAPING CHEETAH COTTON PRINT CLEMENTINE • SC 0002 16634

Printed Fabrics from the Leaping Cheetah Collection and Sahara Collection by Scalamandré

| APPROX.<br>MATERIAL WIDTH | 55" / 139.70 cm                                            |
|---------------------------|------------------------------------------------------------|
| APPROX. REPEAT            | HORIZONTAL 27.5" / 69.85 cm<br>VERTICAL 25.125" / 63.82 cm |
| MATCH                     | STRAIGHT                                                   |
| CONTENT                   | 100% COTTON                                                |
| SUGGESTED USE             | LIGHT DUTY MULTIPURPOSE                                    |
| ABRASION                  | 10,000 MARTINDALE                                          |
| CLEANABILITY              | DRY CLEAN ONLY                                             |
| MADE IN                   | ITALY                                                      |
| STOCKED IN                | SCALAMANDRE WAREHOUSE U.S.A.                               |
| DESIGN                    | BIRD / ANIMAL                                              |
| SCALE                     | LARGE                                                      |

## **DESIGN INSPIRATION**

Leaping Cheetah fabric is a signature pattern featuring cheetahs at play against a saturated backdrop. This fabric is digitally printed in Italy on a 100% cotton sateen weave, which gives the surface subtle sheen. The large-scale design is perfect for statement drapery, a chic upholstered headboard or occasional chair. Leaping Cheetah is a memorable design that comes in bold, fashion-inspired colorways and is offered in a coordinating wallcovering.