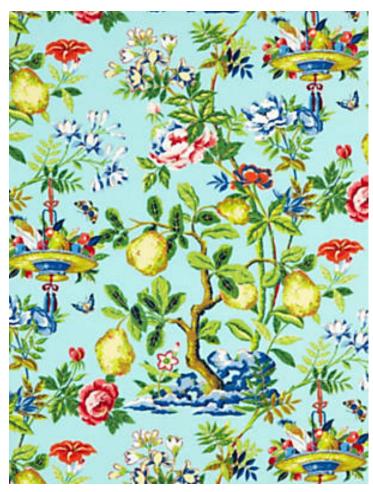

## SHANTUNG GARDEN COTTON PRINT

## **AQUAMARINE** • SC 0002 16583

Printed Fabrics from the Jardin Collection by Scalamandré

APPROX. 53" / 134.62 cm

MATERIAL WIDTH

APPROX. REPEAT . . HORIZONTAL 26" / 66.04 cm

VERTICAL 41" / 104.14 cm

MATCH ...... HALF DROP
CONTENT ..... 100% LINEN

SUGGESTED USE.. LIGHT DUTY MULTIPURPOSE

CLEANABILITY .... DRY CLEAN ONLY MADE IN ...... SWITZERLAND

STOCKED IN..... SCALAMANDRE WAREHOUSE U.S.A.

DESIGN ...... BIRD / ANIMAL CHINOISERIE

FLORAL

SCALE . . . . EXTRA LARGE

## **DESIGN INSPIRATION**

Reproduced from an early twentieth century French block printed cotton, this charming chinoiserie design features a fanciful tree of fruit and flowers, accented by a ribboned basket and butterflies. The three vibrant colorations add to the playful quality of the linen print, in garden-inspired shades of greens paired with crisp grey and white, and dazzling clear hues against white or azure backgrounds.