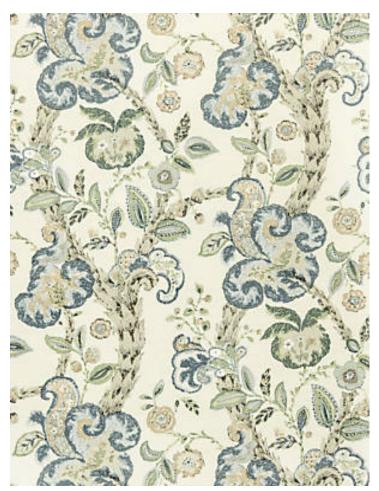

## **CUMBRIA WALLCOVERING**

## AQUAMARINE ON IVORY • SC 0001 WP88589

Printed Wallcoverings, Printed Grasscloths from the Timeless Trends Wallcovering Collection by Scalamandré

APPROX. 34" / 86.36 cm

MATERIAL WIDTH

APPROX. REPEAT . . HORIZONTAL 34" / 86.36 cm

STOCKED IN..... SCALAMANDRE WAREHOUSE U.S.A.

DESIGN . . . . . JACOBEAN / TREE OF LIFE

SCALE . . . . LARGE

## **DESIGN INSPIRATION**

This lively hand block printed fabric, which was first created in 1922, features a stylized "Tree of Life" motif. The wallcovering pattern is digitally printed, on a grasscloth ground, with pigment-based dyes that fully emphasize the color variation typical of hand block printing. Directly interpreted from the fabric, it has been rescaled to make a coordinating grasscloth wallcovering.