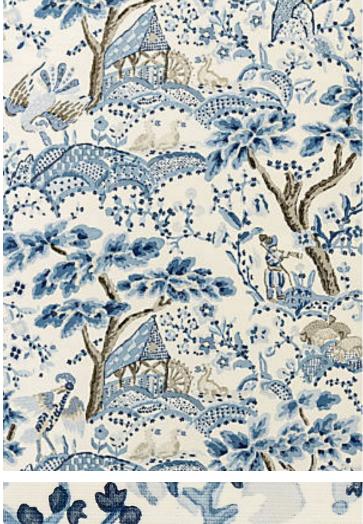

## KELMESCOTT WALLCOVERING PORCELAIN • SC 0001 WP88588

Printed Wallcoverings, Printed Grasscloths from the Timeless Trends Wallcovering Collection by Scalamandré

| APPROX.<br>MATERIAL WIDTH | 34" / 86.36 cm                                           |
|---------------------------|----------------------------------------------------------|
| APPROX. REPEAT            | HORIZONTAL 34" / 86.36 cm<br>VERTICAL 59.58" / 151.33 cm |
| MATCH                     | HALF DROP                                                |
| CONTENT                   | GRASSCLOTH ON NON-WOVEN / PAPER                          |
|                           | TRIMMED                                                  |
|                           | COVERS AREA OF: 8.50 SQ FT                               |
| FIRECODE                  | ASTM E84-CLASS A(ADHERED)                                |
| CLEANABILITY              | VACUUM-CLEAN                                             |
| MADE IN                   | U.S.A.                                                   |
| STOCKED IN                | SCALAMANDRE WAREHOUSE U.S.A.                             |
| DESIGN                    | BIRD / ANIMAL<br>BOTANICAL / FOLIAGE<br>SCENIC           |
| SCALE                     | LARGE                                                    |
|                           |                                                          |

## DESIGN INSPIRATION

Inspired by our hand block printed fabric, Kelmescott Wallcovering's charming scenic design of English country life is freshly interpreted as a digitally printed grasscloth and rescaled for the story to read vertically for a wall friendly layout. Its whimsical and scenic all over pattern makes it a great option for libraries and bedrooms. This early twentieth century design was discovered in an English archive including the original wood blocks that were cut in July 1924.