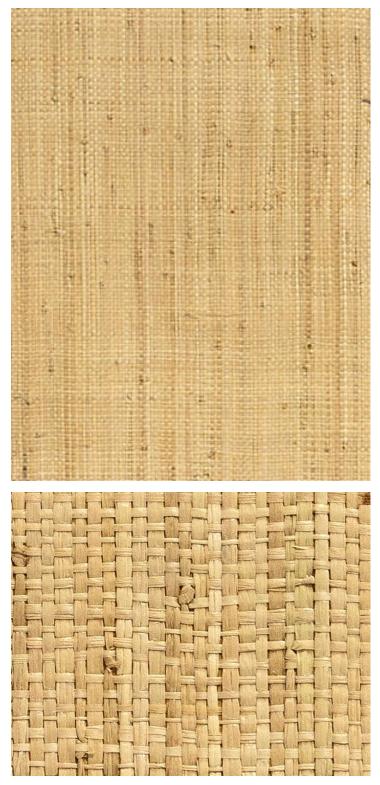

## IMERINA - GRASSCLOTH CLOVES • SC 0001 WP88569

Paperweaves by Scalamandré

APPROX. 36" / 91.44 cm MATERIAL WIDTH APPROX. REPEAT . . HORIZONTAL 0" / 0 cm VERTICAL 0" / 0 cm MATCH . . . . . . . . . . . . RANDOM CONTENT . . . . GRASSCLOTH ON NON-WOVEN PAPER TRIMMED COVERS AREA OF: 72 SQ FT. CLEANABILITY .... NOT WASHABLE MADE IN ..... CHINA STOCKED IN..... SCALAMANDRE WAREHOUSE U.S.A. DESIGN ..... TEXTURE SCALE ..... PLAIN / SOLID

## **DESIGN INSPIRATION**

Your new go-to for grasscloth wallcoverings. This basketweave pattern set on a non-woven ground and features thick knots intricately intertwined within the design to create textural depth for walls. This wallcovering is suggested for wall use only.