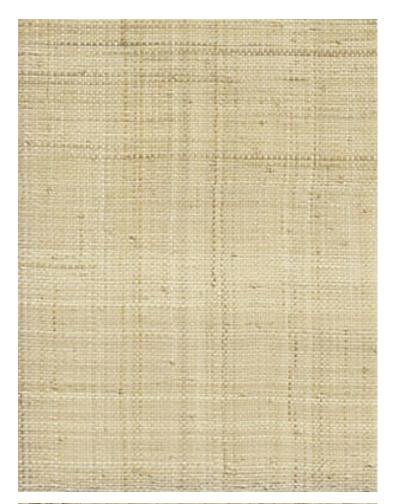

## IMERINA - BLEACHED

## VANILLA • SC 0001 WP88568

Paperweaves by Scalamandré

APPROX. 36" / 91.44 cm MATERIAL WIDTH

APPROX. REPEAT . . HORIZONTAL 0" / 0 cm VERTICAL 0" / 0 cm

MATCH..... RANDOM

CONTENT..... GRASSCLOTH ON NON-WOVEN PAPER

## **DESIGN INSPIRATION**

Your new go-to for grasscloth wallcoverings. This basketweave pattern set on a non-woven ground and features thick knots intricately intertwined within the design to create textural depth for walls. This wallcovering is suggested for wall use only.