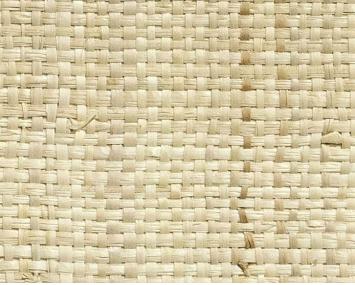

**DETAIL IMAGE**

## **DESIGN INSPIRATION**

Your new go-to for grasscloth wallcoverings. This basketweave pattern set on a non-woven ground and features thick knots intricately intertwined within the design to create textural depth for walls. This wallcovering is suggested for wall use only.