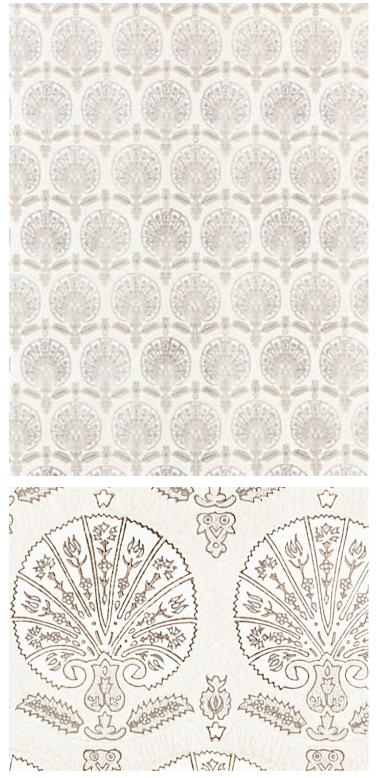

## KARANFIL BLOCK PRINT WALLPAPER BIRCH • SC 0001 WP88560

Printed Wallcoverings from the The Metropolitan Museum Of Art Collection by Scalamandré

| APPROX.<br>MATERIAL WIDTH | 21.25" / 53.98 cm                                                      |
|---------------------------|------------------------------------------------------------------------|
| APPROX. REPEAT            | HORIZONTAL 7.125" / 18.10 cm<br>VERTICAL 7.75" / 19.69 cm              |
| MATCH                     | STRAIGHT                                                               |
| CONTENT                   | PAPER / NON-WOVEN                                                      |
|                           | UNTRIMMED                                                              |
|                           | USABLE WIDTH IS 21.25"<br>4.25" MUST BE TRIMMED FROM LEFT EDGE<br>ONLY |
| CLEANABILITY              | WIPEABLE                                                               |
| MADE IN                   | INDIA                                                                  |
| STOCKED IN                | SCALAMANDRE WAREHOUSE U.S.A.                                           |
| DESIGN                    | BOTANICAL / FOLIAGE<br>MEDALLION<br>SMALL SCALE                        |
| SCALE                     | SMALL                                                                  |

DETAIL IMAGE

## KARANFIL BLOCK PRINT WALLPAPER

## BIRCH • SC 0001 WP88560

Printed Wallcoverings from the The Metropolitan Museum Of Art Collection by Scalamandré

DESIGN INSPIRATION

The Karanfil Block Print is a tribute to a <u>17th-century Turkish panel</u> in the Museum's Islamic art collection. The original source is a cut velvet featuring repeating stylized carnations. The carnation motif present on both the original textile and our wallpaper is a Turkish symbol of life.