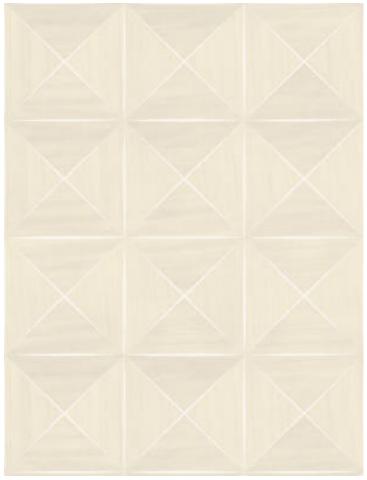

## **BALLAD**

## BIRCH • SC 0001 WP88551

Specialities / Metallics from the Rhythm & Line 2 - Inlaid Wallcovering Collection by Scalamandré

APPROX. 36" / 91.44 cm

MATERIAL WIDTH

APPROX. REPEAT . . HORIZONTAL 9" / 22.86 cm

## **DESIGN INSPIRATION**

Ballad creates complexity from simplistic shapes with its square and triangle inlay. This expansive geometric pattern is thoughtfully presented in a selection of eight timeless colorways, ensuring it harmonizes with any space.