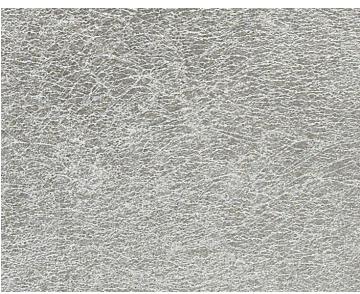

INUM LEAF, FSC PAPER

BACKED

**TRIMMED** 

COVERS AREA OF: 104.5 SQ.FT.

PROTECTIVE COATING

TEA PAPER APPROXIMATELY 6"X6"

FIRECODE . . . . . ASTM E84-CLASS A (ADHERED)

CLEANABILITY . . . . WIPEABLE - DRY, SOFT CLOTH ONLY

MADE IN . . . . . CHINA

STOCKED IN..... SUPPLIERS WAREHOUSE ASIA

DESIGN ..... TEXTURE SCALE ..... MEDIUM

## **DESIGN INSPIRATION**

Empress is a silver leaf wallcovering, hand-made in the same tradition as it has been for over one hundred and fifty years, and using only the finest quality materials. Empress features a very faint grid pattern on top a slightly textural silver ground. Color and pattern variations are desirable and normal elements. These may be variations in dye lot. Actual color is not guaranteed to match this sample. Not guaranteed against fading.



**DETAIL IMAGE**