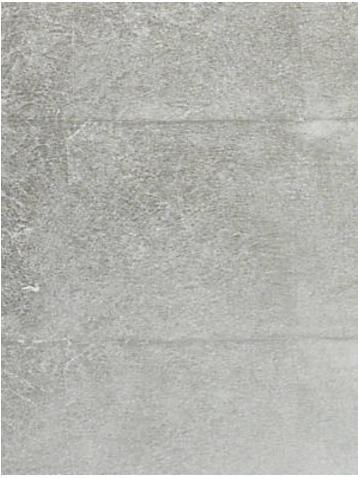

## **DESIGN INSPIRATION**

Empress is a silver leaf wallcovering, hand-made in the same tradition as it has been for over one hundred and fifty years, and using only the finest quality materials. Empress features a very faint grid pattern on top a slightly textural silver ground. Color and pattern variations are desirable and normal elements. These may be variations in dye lot. Actual color is not guaranteed to match this sample. Not guaranteed against fading.