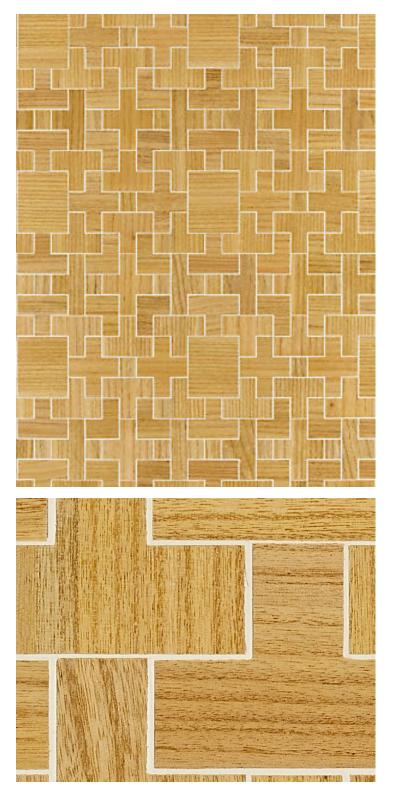

## ALLEGRO - WOOD MACADEMIA • SC 0001 WP88480

Specialities / Metallics from the Rhythm & Line - Inlaid Wallcovering Collection by Scalamandré

| APPROX.<br>MATERIAL WIDTH | 36" / 91.44 cm                                         |
|---------------------------|--------------------------------------------------------|
| APPROX. REPEAT            | HORIZONTAL 12" / 30.48 cm<br>VERTICAL 11.8" / 29.97 cm |
| MATCH                     | STRAIGHT                                               |
| CONTENT                   | 100% WOOD VENEER                                       |
|                           | UNTRIMMED                                              |
| FIRECODE                  | ASTM E84-CLASS A (ADHERED)                             |
| CLEANABILITY              | VACUUM-CLEAN                                           |
| MADE IN                   | CHINA                                                  |
| STOCKED IN                | SUPPLIERS WAREHOUSE U.S.A.                             |
| DESIGN                    | FRETWORK / LATTICE<br>GEOMETRIC<br>GRAPHIC             |
| SCALE                     | MEDIUM                                                 |

## DESIGN INSPIRATION

Puzzle pieces of wood veneer are inlaid against metallic to create dynamic, interlocking pattern of Allegro - Wood. Lovers of the 90s era video game, Tetris, will find joy and satisfaction in the way these shapes fit together to create this signature surface. Allegro - Wood is also available in a sisal version.