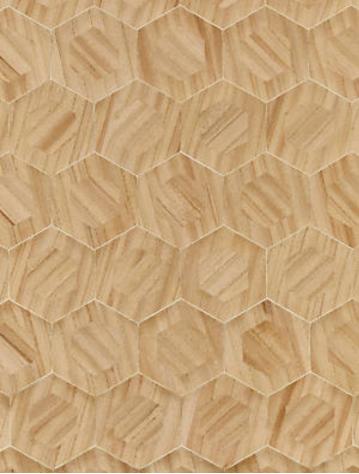

## **HEXAD**

## BALSA • SC 0001 WP88476

Specialities / Metallics from the Rhythm & Line - Inlaid Wallcovering Collection by Scalamandré

APPROX. 36" / 91.44 cm

MATERIAL WIDTH

APPROX. REPEAT . . HORIZONTAL 10.4" / 26.42 cm

DESIGN ...... GEOMETRIC GRAPHIC

SCALE..... MEDIUM

## **DESIGN INSPIRATION**

A classic honeycomb pattern is re-imagined with Hexad, which features concentric layers of wood veneer inlaid on metallic. This large-scale, dynamic pattern is available in a range of tonal hues.