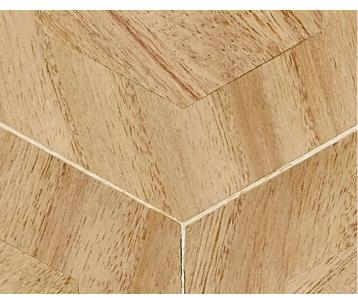

## **HEXAD**

## BALSA • SC 0001 WP88476

Specialities / Metallics from the Rhythm & Line - Inlaid Wallcovering Collection by Scalamandré



APPROX. 36" / 91.44 cm

MATERIAL WIDTH

APPROX. REPEAT . . HORIZONTAL 10.4" / 26.42 cm

VERTICAL 6" / 15.24 cm

MATCH..... STRAIGHT

CONTENT . . . . 100% WOOD VENEER

UNTRIMMED

FIRECODE ..... ASTM E84-CLASS A (ADHERED)

CLEANABILITY . . . VACUUM-CLEAN

MADE IN ..... CHINA

STOCKED IN..... SUPPLIERS WAREHOUSE U.S.A.

DESIGN ...... GEOMETRIC GRAPHIC

SCALE..... MEDIUM

## **DESIGN INSPIRATION**

A classic honeycomb pattern is re-imagined with Hexad, which features concentric layers of wood veneer inlaid on metallic. This large-scale, dynamic pattern is available in a range of tonal hues.



**DETAIL IMAGE**