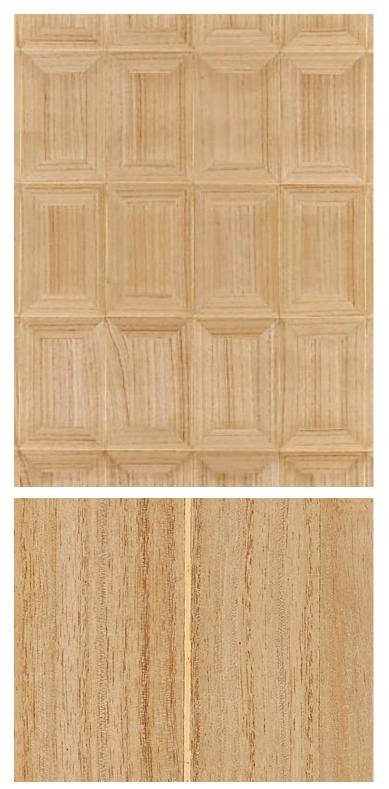

## LIBRO - WOOD MAPLE • SC 0001 WP88475

Specialities / Metallics from the Rhythm & Line - Inlaid Wallcovering Collection by Scalamandré

| APPROX.<br>MATERIAL WIDTH | 36" / 91.44 cm                                       |
|---------------------------|------------------------------------------------------|
| APPROX. REPEAT            | HORIZONTAL 6" / 15.24 cm<br>VERTICAL 9.4" / 23.88 cm |
| MATCH                     | STRAIGHT                                             |
| CONTENT                   | 100% WOOD VENEER                                     |
|                           | UNTRIMMED                                            |
| FIRECODE                  | ASTM E84-CLASS A (ADHERED)                           |
| CLEANABILITY              | VACUUM-CLEAN                                         |
| MADE IN                   | CHINA                                                |
| STOCKED IN                | SUPPLIERS WAREHOUSE U.S.A.                           |
| DESIGN                    | GEOMETRIC<br>PLAID / CHECK                           |
| SCALE                     | MEDIUM                                               |

## DESIGN INSPIRATION

In Libro - Wood, panels of wood veneer are inlaid against metallic, capturing the look of classic wooden wainscoting. Libro - Wood is also available in a woven version.

DETAIL IMAGE