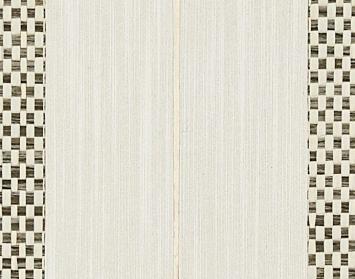

## WINTER • SC 0001 WP88474

Grasscloths, Specialities / Metallics from the Rhythm & Line - Inlaid Wallcovering Collection by Scalamandré

**DETAIL IMAGE** 

APPROX. 36" / 91.44 cm

MATERIAL WIDTH

APPROX. REPEAT . . HORIZONTAL 6" / 15.24 cm

DESIGN..... GEOMETRIC

PLAID / CHECK

SCALE..... MEDIUM

## **DESIGN INSPIRATION**

The rectangular pattern of Libro - Woven comes to life through multiple surfaces inlaid together. Metallic grasscloth is bordered by a warped wallcovering, which features fine yarns adhered to a backing for a sleek linear effect. Inlaid against metallic, this wallcovering is both subtle and grand at the same time. Libro - Woven is also available in a wood veneer version.