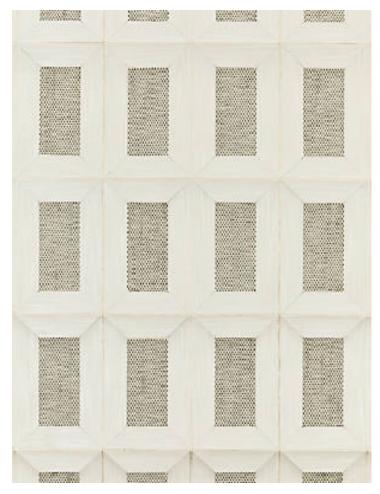

## WINTER • SC 0001 WP88474

Grasscloths, Specialities / Metallics from the Rhythm & Line - Inlaid Wallcovering Collection by Scalamandré

**DETAIL IMAGE** 

APPROX. 36" / 91.44 cm

MATERIAL WIDTH

APPROX. REPEAT . . HORIZONTAL 6" / 15.24 cm

DESIGN..... GEOMETRIC

PLAID / CHECK

SCALE..... MEDIUM

## **DESIGN INSPIRATION**

The rectangular pattern of Libro - Woven comes to life through multiple surfaces inlaid together. Metallic grasscloth is bordered by a warped wallcovering, which features fine yarns adhered to a backing for a sleek linear effect. Inlaid against metallic, this wallcovering is both subtle and grand at the same time. Libro - Woven is also available in a wood veneer version.