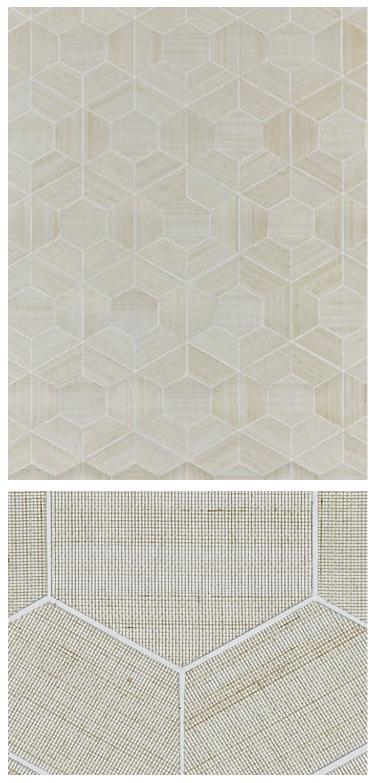

## HIVE - ABACA SNOWFLAKE • SC 0001 WP88469

Grasscloths, Specialities / Metallics from the Rhythm & Line - Inlaid Wallcovering Collection by Scalamandré

| APPROX.<br>MATERIAL WIDTH | 36" / 91.44 cm                                          |
|---------------------------|---------------------------------------------------------|
| APPROX. REPEAT            | HORIZONTAL 7.2" / 18.29 cm<br>VERTICAL 12.5" / 31.75 cm |
| MATCH                     | STRAIGHT                                                |
| CONTENT                   | 100% ABACA                                              |
|                           | UNTRIMMED                                               |
| FIRECODE                  | ASTM E84-CLASS A (ADHERED)                              |
| CLEANABILITY              | VACUUM-CLEAN                                            |
| MADE IN                   | CHINA                                                   |
| STOCKED IN                | SUPPLIERS WAREHOUSE U.S.A.                              |
| DESIGN                    | GEOMETRIC                                               |
| SCALE                     | MEDIUM                                                  |

## DESIGN INSPIRATION

The honeycomb pattern of Hive - Abaca is created by pieces of textural woven abaca, or banana fiber, inlaid against metallic. This easy-to-use design is also offered in wood veneer, sisal and a woven fabric version.

DETAIL IMAGE