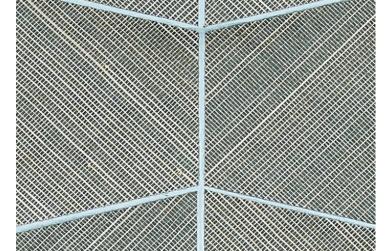

**DETAIL IMAGE**

## **DESIGN INSPIRATION**

Pieces of handwoven abaca, or banana fiber, are inlaid with metallic to create Staccato - Abaca's geometric pattern. These textural materials have been cut on the bias, which creates a subtle linear rhythm within the larger geometry. This 100% abaca version uses the same color of inlaid abaca throughout for a more tonal look, while the two other versions of this pattern (one that is 100% sisal and another that is 50% abaca, 50% sisal) use contrasting colors for a more graphic effect.