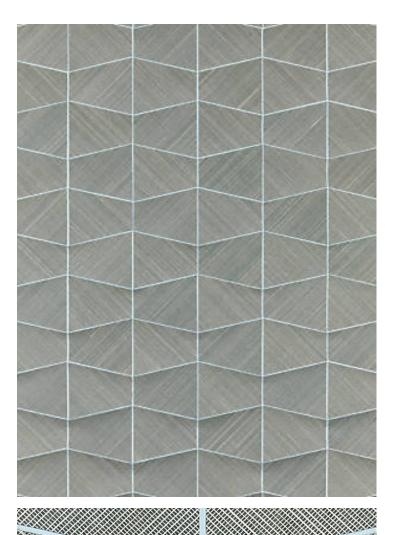

## STACCATO - ABACA

## HERON • SC 0001 WP88466

Grasscloths, Specialities / Metallics from the Rhythm & Line - Inlaid Wallcovering Collection by Scalamandré

APPROX. 36" / 91.44 cm

MATERIAL WIDTH

APPROX. REPEAT . . HORIZONTAL 9" / 22.86 cm

DESIGN ...... GEOMETRIC GRAPHIC

SCALE ..... MEDIUM

## **DESIGN INSPIRATION**

Pieces of handwoven abaca, or banana fiber, are inlaid with metallic to create Staccato - Abaca's geometric pattern. These textural materials have been cut on the bias, which creates a subtle linear rhythm within the larger geometry. This 100% abaca version uses the same color of inlaid abaca throughout for a more tonal look, while the two other versions of this pattern (one that is 100% sisal and another that is 50% abaca, 50% sisal) use contrasting colors for a more graphic effect.