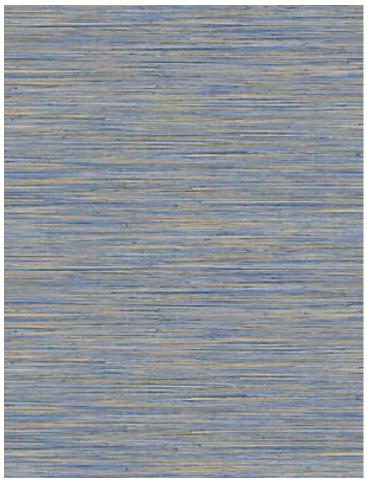

## **AKITA**

## DARK BLUE • SC 0001 WP88457

Printed Grasscloths from the Yumiko Collection by Scalamandré

APPROX. 34.2" / 86.87 cm

MATERIAL WIDTH

APPROX. REPEAT . . HORIZONTAL 34.2' / 86.87 cm

VERTICAL 0" / 0 cm

MATCH..... RANDOM

## **DESIGN INSPIRATION**

Featuring a traditional grasscloth technique, the Akita design has an intriguing strié effect, accomplished through the use of contrasting colors. Akita is offered in neutrals and earth tone colorways.